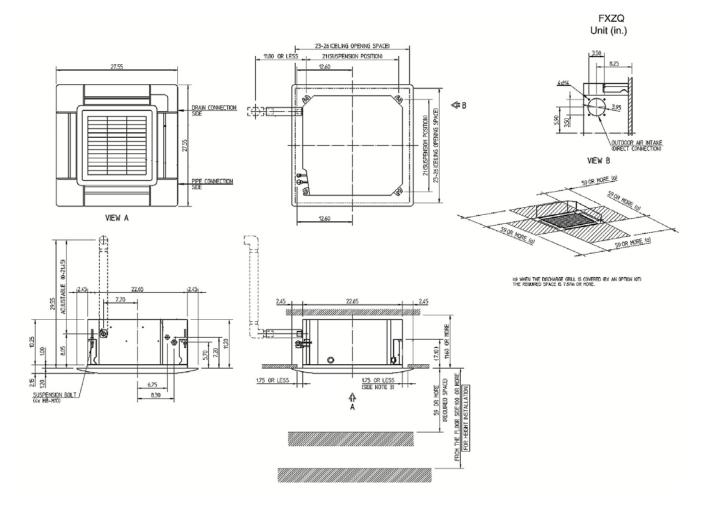

|
| Gas Pipe Connection (inch):          | 1/2      |
| Liquid Pipe Connection (inch):       | 1/4      |
| Condensate Connection (inch):        | 1-1/32   |
| Sound Pressure Level (dBA):          | 41       |
| Sound Power Level (dBA):             |          |
| External Static Pressure/Max (inWg): | 0 / 0    |
| Controller Name:                     |          |



Daikin AC TRL Generated Submittal Data

### FXZQ12M7VJU

Std U.S. Warranty: 7yrs Compressor, 1yrs Parts



# **Submittal Data Sheet**

| Project Name: |               |
|---------------|---------------|
| Location:     | Approval:     |
| Engineer:     | Date:         |
| Submitted to: | Construction: |
| Submitted by: | Unit #:       |
| Reference:    | Drawing #:    |

#### **Dimensional Drawing - Indoor Unit**

FXZQ12M7VJU